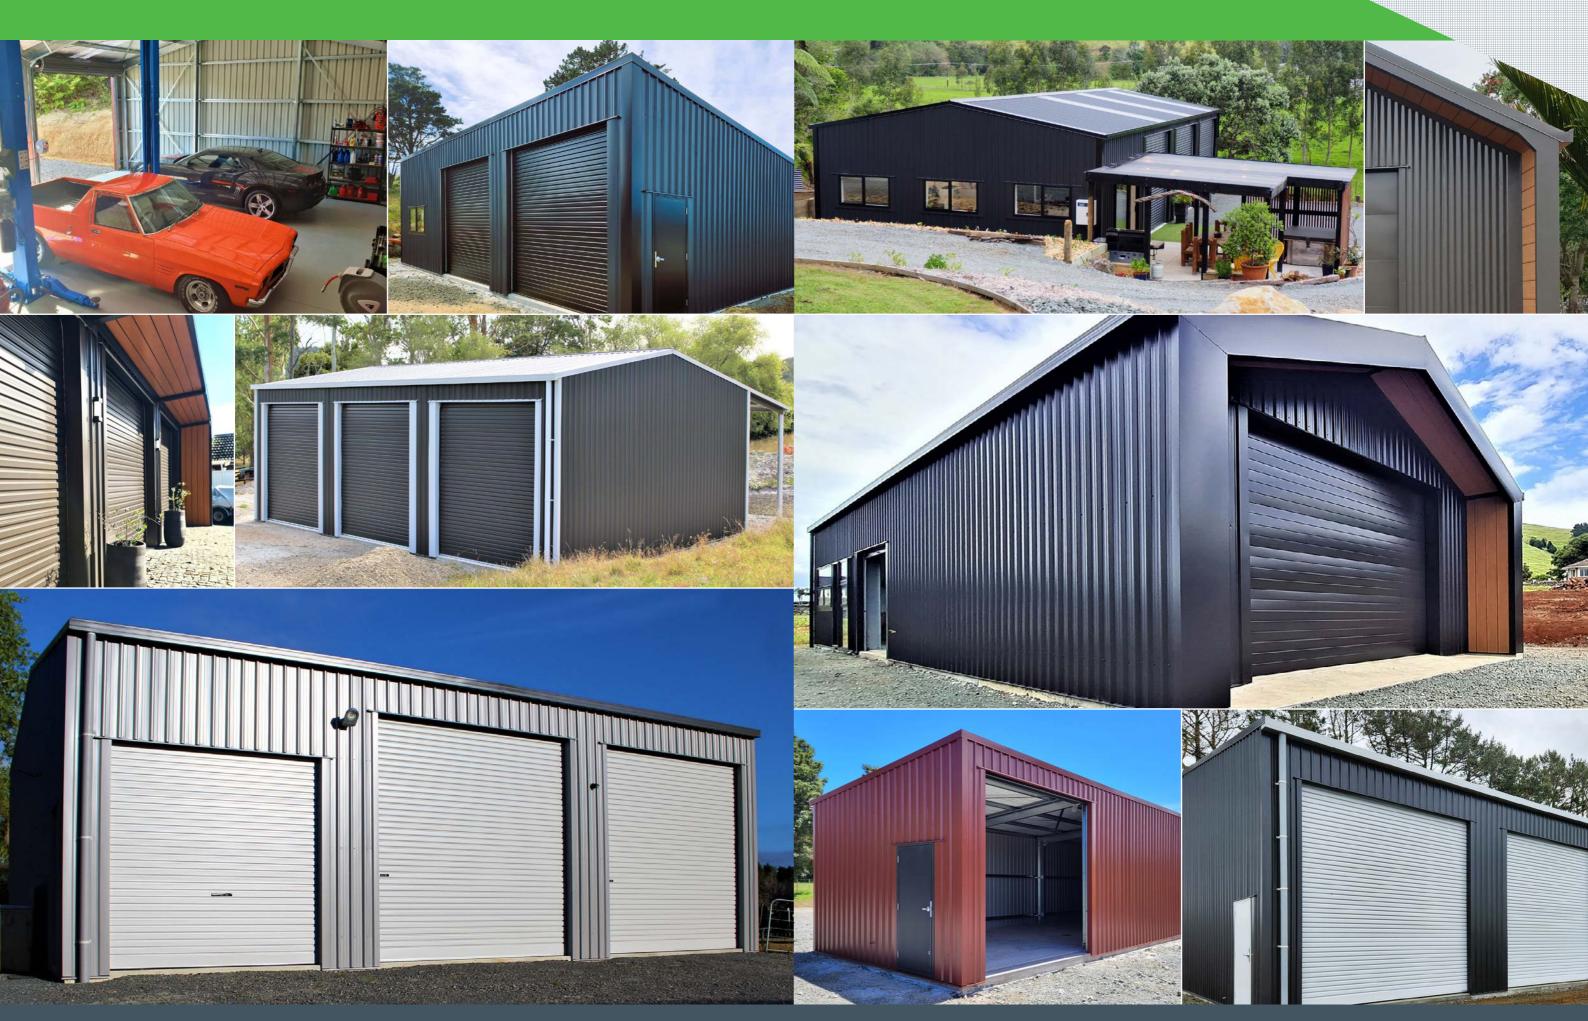

### LIFESTYLE & FARMING

#### **BUILT FOR PURPOSE**

Our range of commercial and industrial storage options are ideal for use as: industrial storage sheds, warehousing, commercial retail premises and multi-functional buildings.

We offer a wide range of customisation options so you can get the perfect shed for your needs. We also work with you to ensure that your buildings meet all relevant New Zealand building codes and regulations, managing your project from concept through to completion.