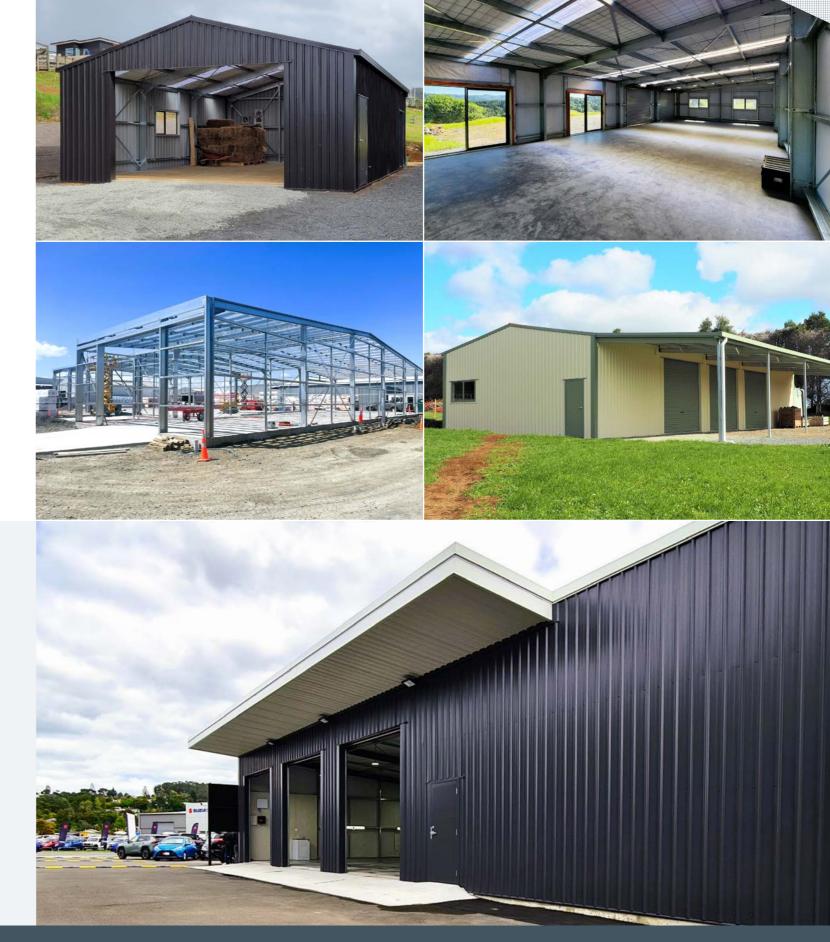

#### **BUILT FOR PURPOSE**

Our range of commercial and industrial storage options are ideal for use as: industrial storage sheds, warehousing, commercial retail premises and multi-functional buildings.

We offer a wide range of customisation options so you can get the perfect shed for your needs. We also work with you to ensure that your buildings meet all relevant New Zealand building codes and regulations, managing your project from concept through to completion.