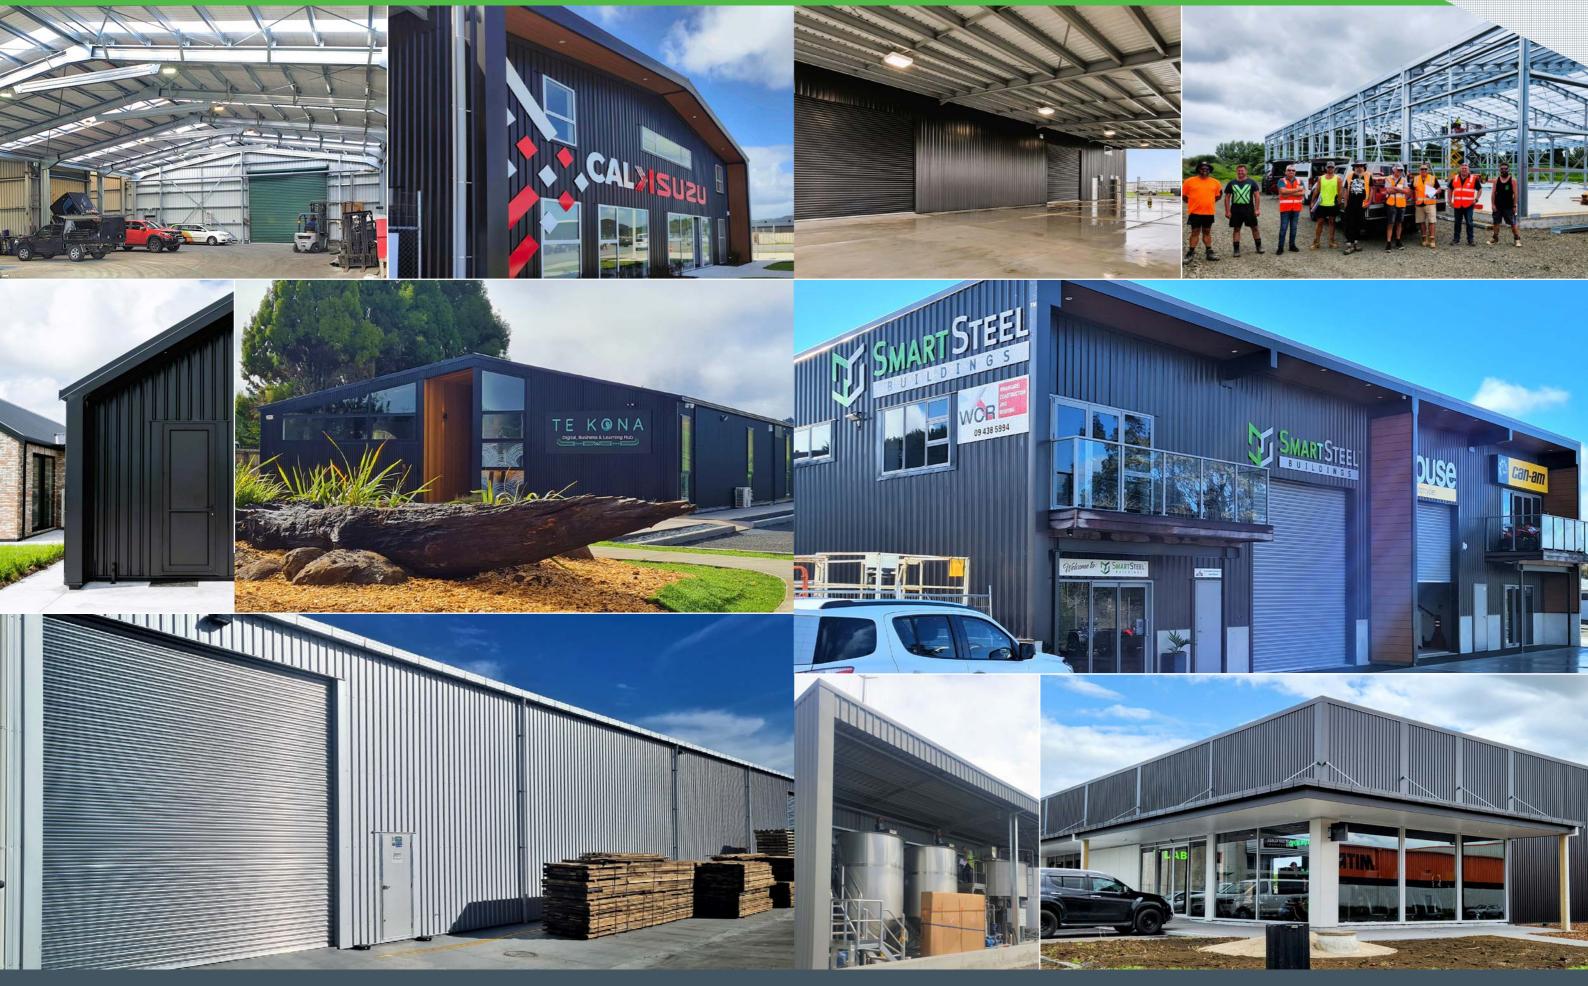

#### **BUILT FOR PURPOSE**

Our range of commercial and industrial storage options are ideal for use as: industrial storage sheds, warehousing, commercial retail premises and multi-functional buildings.

We offer a wide range of customisation options so you can get the perfect shed for your needs. We also work with you to ensure that your buildings meet all relevant New Zealand building codes and regulations, managing your project from concept through to completion.

At SmartSteel Buildings, we specialise in both coldformed and mild steel technologies. Our cold-formed steel structures feature galvanised steel sections, backed by a 50-year durability guarantee from New Zealand Steel.

Our buildings showcase **SMART ENGINEERING**, characterised by fully bolted portal frames and flexible options for nested and bird-resistant purlins.

As an independent entity, we are committed to exploring alternative systems that best meet your needs, ensuring we go the extra mile to make them work seamlessly for you.

### INDUSTRIAL & COMMERCIAL